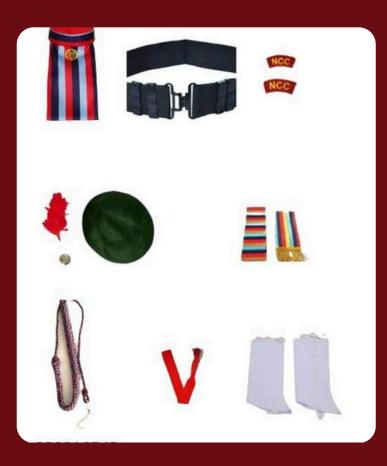

socks                      |
| DAV SchoOl                        | tie belt                         |
| CM rise vidhyalaya (M.P)          | special occasion dress           |
| swami aatmanand school<br>(C.G)   | different student<br>accessories |
| Nss / ncc uniform<br>&accessories | medical uniform                  |
|                                   |                                  |

other services

Lower / t- shirt

# Coat-Pant (Blazer)









# Shirt - Pant









### Salwar - Suit









### Tunic - Skirt









### **Uniform Cloth**









### Winter Uniform









### Kendriya Vidyalaya









### C.M. Rise Vidhyalaya









#### **Swami Aatmanand School**









#### DAV School









#### NCC/NSS/ Scout Uniform





#### Track suit with red pipping







### Lower / Tshirt









#### **Track Suit / Sport Wear**









#### **Customized Uniform**

We offer customized school uniforms with personalized logos, colors, and designs, ensuring comfort, durability, and a unique identity for your institution.



#### **Sport Items**

Our sports items include premium-quality uniforms, accessories, and gear designed for comfort, durability, and performance. Perfect for all athletic activities, our products help enhance student performance while fostering school spirit and teamwork.



#### **Musical Instrument**

We offer a range of musical items, including uniforms for band members, accessories, and performance gear, ensuring comfort, durability, and style for every musical event and activity.



### Stationary Items

We provide a wide selecti