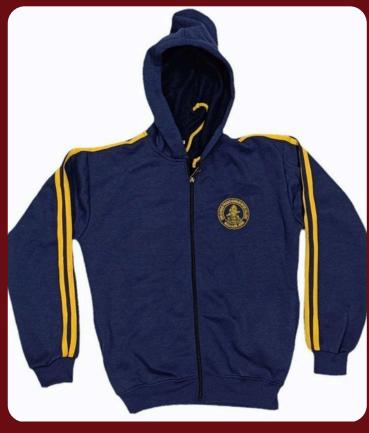

|
| Uniform Cloth                     | stationary items                 |
| winter uniform                    | bedding items                    |
| KENDRIYA VIDYALAYA                | shoes socks                      |
| DAV SchoOl                        | tie belt                         |
| CM rise vidhyalaya (M.P)          | special occasion dress           |
| swami aatmanand school<br>(C.G)   | different student<br>accessories |
| Nss / ncc uniform<br>&accessories | medical uniform                  |
|                                   |                                  |

other services

Lower / t- shirt

# Coat-Pant (Blazer)









# Shirt - Pant









### Salwar - Suit









### Tunic - Skirt









### **Uniform Cloth**









### Winter Uniform









### Kendriya Vidyalaya









### C.M. Rise Vidhyalaya









#### **Swami Aatmanand School**









#### DAV School









#### NCC/NSS/ Scout Uniform





#### Track suit with red pipping







### Lower / Tshirt









#### **Track Suit / Sport Wear**









#### **Customized Uniform**

We offer customized school uniforms with personalized logos, colors, and designs, ensuring comfort, durability, and a unique identity for your institution.



#### **Sport Items**

Our sports items include premium-quality uniforms, accessories, and gear designed for comfort, durability, and performance. Perfect for all athletic activities, our products help enhance student performance while fostering school spirit and teamwork.



#### **Musical Instrument**

We offer a range of musical it