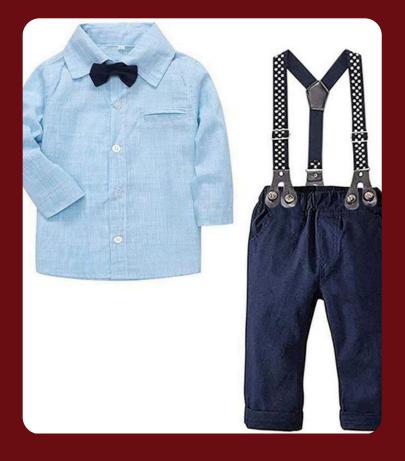

| sports items                     |
| tunic - skirt                     | musical items                    |
| Uniform Cloth                     | stationary items                 |
| winter uniform                    | bedding items                    |
| KENDRIYA VIDYALAYA                | shoes socks                      |
| DAV SchoOl                        | tie belt                         |
| CM rise vidhyalaya (M.P)          | special occasion dress           |
| swami aatmanand school<br>(C.G)   | different student<br>accessories |
| Nss / ncc uniform<br>&accessories | medical uniform                  |
|                                   |                                  |

other services

Lower / t- shirt

# Coat-Pant (Blazer)









# Shirt - Pant









### Salwar - Suit









### Tunic - Skirt









### **Uniform Cloth**









### Winter Uniform









### Kendriya Vidyalaya









### C.M. Rise Vidhyalaya









#### **Swami Aatmanand School**









#### DAV School









#### NCC/NSS/ Scout Uniform





#### Track suit with red pipping







### Lower / Tshirt









#### **Track Suit / Sport Wear**









#### **Customized Uniform**

We offer customized school uniforms with personalized logos, colors, and designs, ensuring comfort, durability, and a unique identity for your institution.



#### **Sport Items**

Our sports items include premium-quality uniforms, accessories, and gear designed for comfort, durability, and performance. Perfect for all athletic activities, our products help enhance student per