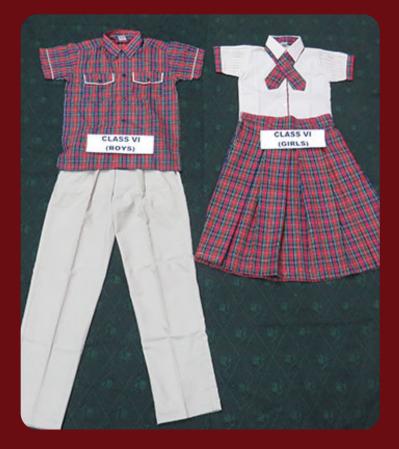

ding items                    |
| KENDRIYA VIDYALAYA                | shoes socks                      |
| DAV SchoOl                        | tie belt                         |
| CM rise vidhyalaya (M.P)          | special occasion dress           |
| swami aatmanand school<br>(C.G)   | different student<br>accessories |
| Nss / ncc uniform<br>&accessories | medical uniform                  |
|                                   |                                  |

other services

Lower / t- shirt

# Coat-Pant (Blazer)









# Shirt - Pant









### Salwar - Suit









### Tunic - Skirt









### **Uniform Cloth**









### Winter Uniform









### Kendriya Vidyalaya









### C.M. Rise Vidhyalaya









#### **Swami Aatmanand School**









#### DAV School









#### NCC/NSS/ Scout Uniform





#### Track suit with red pipping







### Lower / Tshirt









#### **Track Suit / Sport Wear**









#### **Customized Uniform**

We offer customized school uniforms with personalized logos, colors, and designs, ensuring comfort, durability, and a unique identity for your institution.



#### **Sport Items**

Our sports items include premium-quality uniforms, accessories, and gear designed for comfort, durability, and performance. Perfect for all athletic activities, our products help enhance student performance while fostering school spirit and teamwork.



#### **Musical Instrument**

We offer a range of musical items, including uniforms for band members, accessories, and performance gear, ensuring comfort, durability, and style for every mus