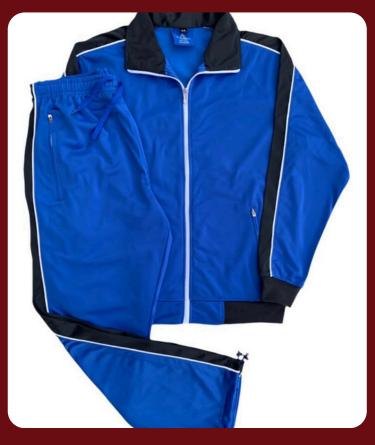

| tie belt                         |
| CM rise vidhyalaya (M.P)          | special occasion dress           |
| swami aatmanand school<br>(C.G)   | different student<br>accessories |
| Nss / ncc uniform<br>&accessories | medical uniform                  |
|                                   |                                  |

other services

Lower / t- shirt

# Coat-Pant (Blazer)









# Shirt - Pant









### Salwar - Suit









### Tunic - Skirt









### **Uniform Cloth**









### Winter Uniform









### Kendriya Vidyalaya









### C.M. Rise Vidhyalaya









#### **Swami Aatmanand School**









#### DAV School









#### NCC/NSS/ Scout Uniform





#### Track suit with red pipping







### Lower / Tshirt









#### **Track Suit / Sport Wear**









#### **Customized Uniform**

We offer customized school uniforms with personalized logos, colors, and designs, ensuring comfort, durability, and a unique identity for your institution.



#### **Sport Items**

Our sports items include premium-quality uniforms, accessories, and gear designed for comfort, durability, and performance. Perfect for all athletic activities, our products help enhance student performance while fostering school spirit and teamwork.



#### **Musical Instrument**

We offer a range of musical items, including uniforms for band members, accessories, and performance gear, ensuring comfort, durability, and style for every musical event and activity.



### Stationary Items

We provide a wide selection of high-quality stationery items, including pens, pencils, note