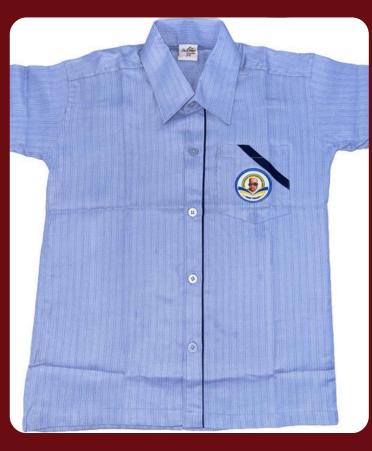

rm                    | bedding items                    |
| KENDRIYA VIDYALAYA                | shoes socks                      |
| DAV SchoOl                        | tie belt                         |
| CM rise vidhyalaya (M.P)          | special occasion dress           |
| swami aatmanand school<br>(C.G)   | different student<br>accessories |
| Nss / ncc uniform<br>&accessories | medical uniform                  |
|                                   |                                  |

other services

Lower / t- shirt

# Coat-Pant (Blazer)









# Shirt - Pant









### Salwar - Suit









### Tunic - Skirt









### **Uniform Cloth**









### Winter Uniform









### Kendriya Vidyalaya









### C.M. Rise Vidhyalaya









#### **Swami Aatmanand School**









#### DAV School









#### NCC/NSS/ Scout Uniform





#### Track suit with red pipping







### Lower / Tshirt









#### **Track Suit / Sport Wear**









#### **Customized Uniform**

We offer customized school uniforms with personalized logos, colors, and designs, ensuring comfort, durability, and a unique identity for your institution.



#### **Sport Items**

Our sports items include premium-quality uniforms, accessories, and gear designed for comfort, durability, and performance. Perfect for all athletic activities, our products help enhance student performance while fostering school spirit and teamwork.



#### **Musical Instrument**

We offer a range of musical items, including uniforms for band members, accessories, and performance gear, ensuring comfort, durabili