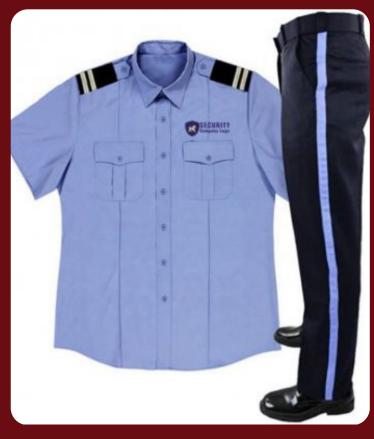

| sports items                     |
| tunic - skirt                     | musical items                    |
| Uniform Cloth                     | stationary items                 |
| winter uniform                    | bedding items                    |
| KENDRIYA VIDYALAYA                | shoes socks                      |
| DAV SchoOl                        | tie belt                         |
| CM rise vidhyalaya (M.P)          | special occasion dress           |
| swami aatmanand school<br>(C.G)   | different student<br>accessories |
| Nss / ncc uniform<br>&accessories | medical uniform                  |
|                                   |                                  |

other services

Lower / t- shirt

# Coat-Pant (Blazer)









# Shirt - Pant









### Salwar - Suit









### Tunic - Skirt









### **Uniform Cloth**









### Winter Uniform









### Kendriya Vidyalaya









### C.M. Rise Vidhyalaya









#### **Swami Aatmanand School**









#### DAV School









#### NCC/NSS/ Scout Uniform





#### Track suit with red pipping







### Lower / Tshirt









#### **Track Suit / Sport Wear**









#### **Customized Uniform**

We offer customized school uniforms with personalized logos, colors, and designs, ensuring comfort, durability, and a unique identity for your institution.



#### **Sport Items**

Our sports items include premium-quality uniforms, accessories, and gear designed for comfort, durability, and performance. Perfect for all athletic activities, our products help enhance student perfo