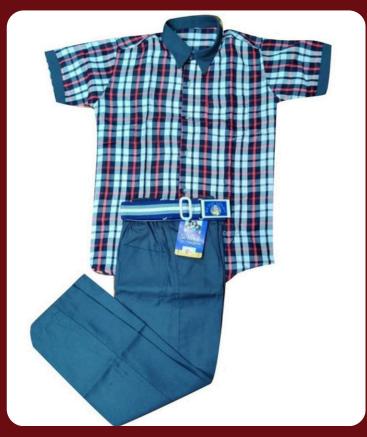

| sports items                     |
| tunic - skirt                     | musical items                    |
| Uniform Cloth                     | stationary items                 |
| winter uniform                    | bedding items                    |
| KENDRIYA VIDYALAYA                | shoes socks                      |
| DAV SchoOl                        | tie belt                         |
| CM rise vidhyalaya (M.P)          | special occasion dress           |
| swami aatmanand school<br>(C.G)   | different student<br>accessories |
| Nss / ncc uniform<br>&accessories | medical uniform                  |
|                                   |                                  |

other services

Lower / t- shirt

# Coat-Pant (Blazer)









# Shirt - Pant









### Salwar - Suit









### Tunic - Skirt









### **Uniform Cloth**









### Winter Uniform









### Kendriya Vidyalaya









### C.M. Rise Vidhyalaya









#### **Swami Aatmanand School**









#### DAV School









#### NCC/NSS/ Scout Uniform





#### Track suit with red pipping







### Lower / Tshirt









#### **Track Suit / Sport Wear**









#### **Customized Uniform**

We offer customized school uniforms with personalized logos, colors, and designs, ensuring comfort, durability, and a unique identity for your institution.



#### **Sport Items**

Our sports items include premium-quality uniforms, accessories, and gear designed for comfort, durability, and performance. Perfect for all athletic activities, our products help enhance student p