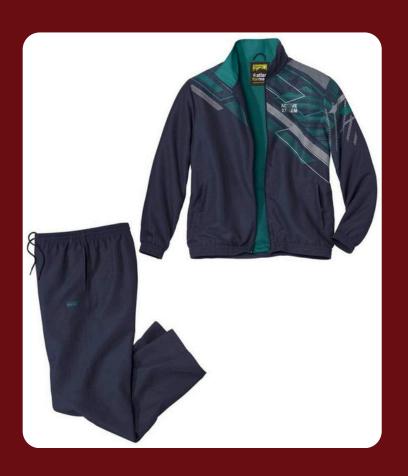

| tie belt                         |
| CM rise vidhyalaya (M.P)          | special occasion dress           |
| swami aatmanand school<br>(C.G)   | different student<br>accessories |
| Nss / ncc uniform<br>&accessories | medical uniform                  |
|                                   |                                  |

other services

Lower / t- shirt

# Coat-Pant (Blazer)









# Shirt - Pant









### Salwar - Suit









### Tunic - Skirt









### **Uniform Cloth**









### Winter Uniform









### Kendriya Vidyalaya









### C.M. Rise Vidhyalaya









#### **Swami Aatmanand School**









#### DAV School









#### NCC/NSS/ Scout Uniform





#### Track suit with red pipping







### Lower / Tshirt









#### **Track Suit / Sport Wear**









#### **Customized Uniform**

We offer customized school uniforms with personalized logos, colors, and designs, ensuring comfort, durability, and a unique identity for your institution.



#### **Sport Items**

Our sports items include premium-quality uniforms, accessories, and gear designed for comfort, durability, and performance. Perfect for all athletic activities, our products help enhance student performance while fostering school spirit and teamwork.



#### **Musical Instrument**

We offer a range of musical items, including uniforms for band members, accessories, and performance gear, ensuring comfort, durability, and style for every musical event and activity.



### Stationary Items

We provide a wide selection of high-quality stationery items, including pens, pencils, no