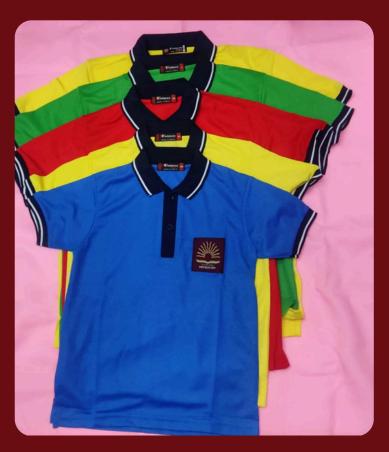

tems                 |
| winter uniform                    | bedding items                    |
| KENDRIYA VIDYALAYA                | shoes socks                      |
| DAV SchoOl                        | tie belt                         |
| CM rise vidhyalaya (M.P)          | special occasion dress           |
| swami aatmanand school<br>(C.G)   | different student<br>accessories |
| Nss / ncc uniform<br>&accessories | medical uniform                  |
|                                   |                                  |

other services

Lower / t- shirt

# Coat-Pant (Blazer)









# Shirt - Pant









### Salwar - Suit









### Tunic - Skirt









### **Uniform Cloth**









### Winter Uniform









### Kendriya Vidyalaya









### C.M. Rise Vidhyalaya









#### **Swami Aatmanand School**









#### DAV School









#### NCC/NSS/ Scout Uniform





#### Track suit with red pipping







### Lower / Tshirt









#### **Track Suit / Sport Wear**









#### **Customized Uniform**

We offer customized school uniforms with personalized logos, colors, and designs, ensuring comfort, durability, and a unique identity for your institution.



#### **Sport Items**

Our sports items include premium-quality uniforms, accessories, and gear designed for comfort, durability, and performance. Perfect for all athletic activities, our products help enhance student performance while fostering school spirit and teamwork.



#### **Musical Instrument**

We offer a range of musical items, including uniforms for band members, accessories, and perform