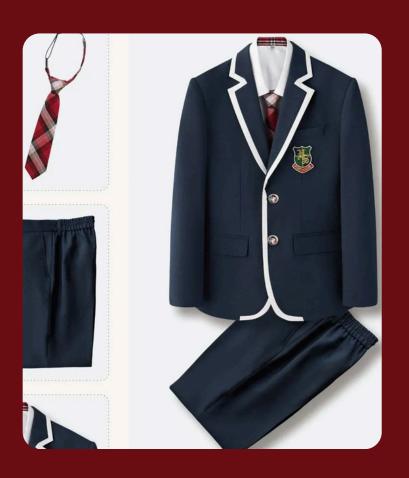

it                       | sports items                     |
| tunic - skirt                     | musical items                    |
| Uniform Cloth                     | stationary items                 |
| winter uniform                    | bedding items                    |
| KENDRIYA VIDYALAYA                | shoes socks                      |
| DAV SchoOl                        | tie belt                         |
| CM rise vidhyalaya (M.P)          | special occasion dress           |
| swami aatmanand school<br>(C.G)   | different student<br>accessories |
| Nss / ncc uniform<br>&accessories | medical uniform                  |
|                                   |                                  |

other services

Lower / t- shirt

# Coat-Pant (Blazer)









# Shirt - Pant









### Salwar - Suit









### Tunic - Skirt









### **Uniform Cloth**









### Winter Uniform









### Kendriya Vidyalaya









### C.M. Rise Vidhyalaya









#### **Swami Aatmanand School**









#### DAV School









#### NCC/NSS/ Scout Uniform





#### Track suit with red pipping







### Lower / Tshirt









#### **Track Suit / Sport Wear**









#### **Customized Uniform**

We offer customized school uniforms with personalized logos, colors, and designs, ensuring comfort, durability, and a unique identity for your institution.



#### **Sport Items**

Our sports items include premium-quality uniforms, accessories, and gear designed for comfort, durability, and performance. Perfect for all athletic activities, our products help enhance student