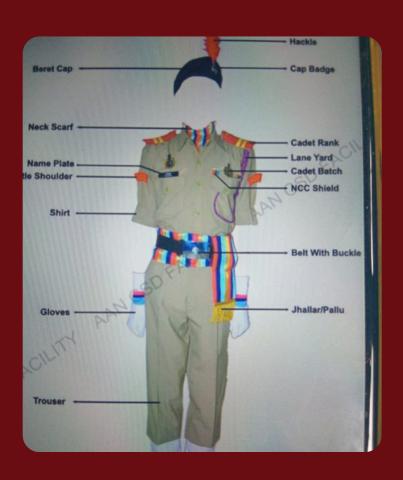

KENDRIYA VIDYALAYA                | shoes socks                      |
| DAV SchoOl                        | tie belt                         |
| CM rise vidhyalaya (M.P)          | special occasion dress           |
| swami aatmanand school<br>(C.G)   | different student<br>accessories |
| Nss / ncc uniform<br>&accessories | medical uniform                  |
|                                   |                                  |

other services

Lower / t- shirt

# Coat-Pant (Blazer)









# Shirt - Pant









### Salwar - Suit









### Tunic - Skirt









### **Uniform Cloth**









### Winter Uniform









### Kendriya Vidyalaya









### C.M. Rise Vidhyalaya









#### **Swami Aatmanand School**









#### DAV School









#### NCC/NSS/ Scout Uniform





#### Track suit with red pipping







### Lower / Tshirt









#### **Track Suit / Sport Wear**









#### **Customized Uniform**

We offer customized school uniforms with personalized logos, colors, and designs, ensuring comfort, durability, and a unique identity for your institution.



#### **Sport Items**

Our sports items include premium-quality uniforms, accessories, and gear designed for comfort, durability, and performance. Perfect for all athletic activities, our products help enhance student performance while fostering school spirit and teamwork.



#### **Musical Instrument**

We offer a range of musical items, including uniforms for band members, accessories, and performance gear, ensuring comfort, durability, and style for every musical event and activity.



### S