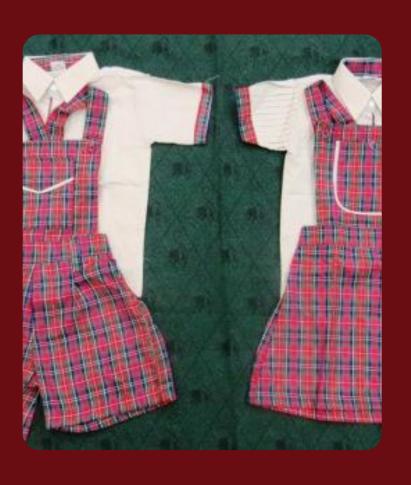

bedding items                    |
| KENDRIYA VIDYALAYA                | shoes socks                      |
| DAV SchoOl                        | tie belt                         |
| CM rise vidhyalaya (M.P)          | special occasion dress           |
| swami aatmanand school<br>(C.G)   | different student<br>accessories |
| Nss / ncc uniform<br>&accessories | medical uniform                  |
|                                   |                                  |

other services

Lower / t- shirt

# Coat-Pant (Blazer)









# Shirt - Pant









### Salwar - Suit









### Tunic - Skirt









### **Uniform Cloth**









### Winter Uniform









### Kendriya Vidyalaya









### C.M. Rise Vidhyalaya









#### **Swami Aatmanand School**









#### DAV School









#### NCC/NSS/ Scout Uniform





#### Track suit with red pipping







### Lower / Tshirt









#### **Track Suit / Sport Wear**









#### **Customized Uniform**

We offer customized school uniforms with personalized logos, colors, and designs, ensuring comfort, durability, and a unique identity for your institution.



#### **Sport Items**

Our sports items include premium-quality uniforms, accessories, and gear designed for comfort, durability, and performance. Perfect for all athletic activities, our products help enhance student performance while fostering school spirit and teamwork.



#### **Musical Instrument**

We offer a range of musical items, including uniforms for band members, accessories, and performance gear, ensuring comfort, durability, and style for every