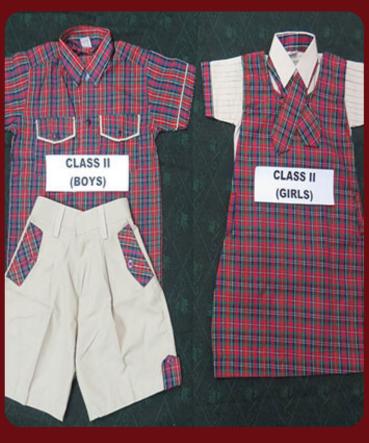

edding items                    |
| KENDRIYA VIDYALAYA                | shoes socks                      |
| DAV SchoOl                        | tie belt                         |
| CM rise vidhyalaya (M.P)          | special occasion dress           |
| swami aatmanand school<br>(C.G)   | different student<br>accessories |
| Nss / ncc uniform<br>&accessories | medical uniform                  |
|                                   |                                  |

other services

Lower / t- shirt

# Coat-Pant (Blazer)









# Shirt - Pant









### Salwar - Suit









### Tunic - Skirt









### **Uniform Cloth**









### Winter Uniform









### Kendriya Vidyalaya









### C.M. Rise Vidhyalaya









#### **Swami Aatmanand School**









#### DAV School









#### NCC/NSS/ Scout Uniform





#### Track suit with red pipping







### Lower / Tshirt









#### **Track Suit / Sport Wear**









#### **Customized Uniform**

We offer customized school uniforms with personalized logos, colors, and designs, ensuring comfort, durability, and a unique identity for your institution.



#### **Sport Items**

Our sports items include premium-quality uniforms, accessories, and gear designed for comfort, durability, and performance. Perfect for all athletic activities, our products help enhance student performance while fostering school spirit and teamwork.



#### **Musical Instrument**

We offer a range of musical items, including uniforms for band members, accessories, and performance gear, ensuring comfort, durability, and style for every m