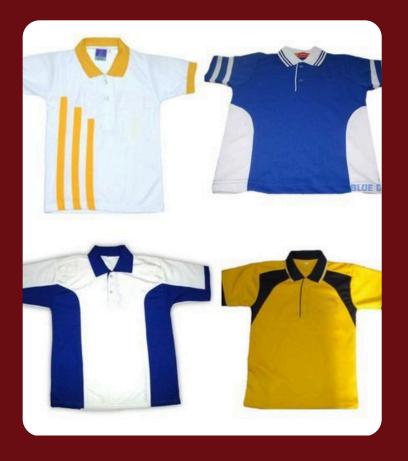

|
| DAV SchoOl                        | tie belt                         |
| CM rise vidhyalaya (M.P)          | special occasion dress           |
| swami aatmanand school<br>(C.G)   | different student<br>accessories |
| Nss / ncc uniform<br>&accessories | medical uniform                  |
|                                   |                                  |

other services

Lower / t- shirt

# Coat-Pant (Blazer)









# Shirt - Pant









### Salwar - Suit









### Tunic - Skirt









### **Uniform Cloth**









### Winter Uniform









### Kendriya Vidyalaya









### C.M. Rise Vidhyalaya









#### **Swami Aatmanand School**









#### DAV School









#### NCC/NSS/ Scout Uniform





#### Track suit with red pipping







### Lower / Tshirt









#### **Track Suit / Sport Wear**









#### **Customized Uniform**

We offer customized school uniforms with personalized logos, colors, and designs, ensuring comfort, durability, and a unique identity for your institution.



#### **Sport Items**

Our sports items include premium-quality uniforms, accessories, and gear designed for comfort, durability, and performance. Perfect for all athletic activities, our products help enhance student performance while fostering school spirit and teamwork.



#### **Musical Instrument**

We offer a range of musical items, including uniforms for band members, accessories, and performance gear, ensuring comfort, durability, and style for every musical event and activity.



### Stationary Items

We provide a wide selection of high-quality station