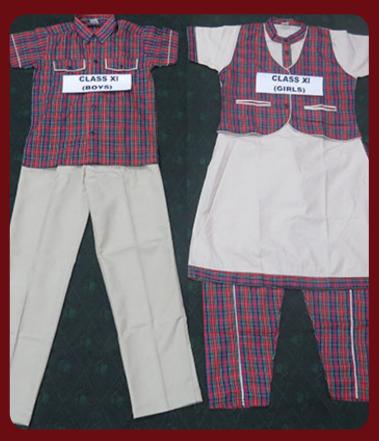

ng items                    |
| KENDRIYA VIDYALAYA                | shoes socks                      |
| DAV SchoOl                        | tie belt                         |
| CM rise vidhyalaya (M.P)          | special occasion dress           |
| swami aatmanand school<br>(C.G)   | different student<br>accessories |
| Nss / ncc uniform<br>&accessories | medical uniform                  |
|                                   |                                  |

other services

Lower / t- shirt

# Coat-Pant (Blazer)









# Shirt - Pant









### Salwar - Suit









### Tunic - Skirt









### **Uniform Cloth**









### Winter Uniform









### Kendriya Vidyalaya









### C.M. Rise Vidhyalaya









#### **Swami Aatmanand School**









#### DAV School









#### NCC/NSS/ Scout Uniform





#### Track suit with red pipping







### Lower / Tshirt









#### **Track Suit / Sport Wear**









#### **Customized Uniform**

We offer customized school uniforms with personalized logos, colors, and designs, ensuring comfort, durability, and a unique identity for your institution.



#### **Sport Items**

Our sports items include premium-quality uniforms, accessories, and gear designed for comfort, durability, and performance. Perfect for all athletic activities, our products help enhance student performance while fostering school spirit and teamwork.



#### **Musical Instrument**

We offer a range of musical items, including uniforms for band members, accessories, and performance gear, ensuring comfort, durability, and style for every music