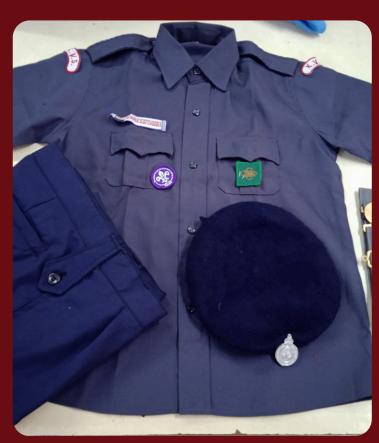

ENDRIYA VIDYALAYA                | shoes socks                      |
| DAV SchoOl                        | tie belt                         |
| CM rise vidhyalaya (M.P)          | special occasion dress           |
| swami aatmanand school<br>(C.G)   | different student<br>accessories |
| Nss / ncc uniform<br>&accessories | medical uniform                  |
|                                   |                                  |

other services

Lower / t- shirt

# Coat-Pant (Blazer)









# Shirt - Pant









### Salwar - Suit









### Tunic - Skirt









### **Uniform Cloth**









### Winter Uniform









### Kendriya Vidyalaya









### C.M. Rise Vidhyalaya









#### **Swami Aatmanand School**









#### DAV School









#### NCC/NSS/ Scout Uniform





#### Track suit with red pipping







### Lower / Tshirt









#### **Track Suit / Sport Wear**









#### **Customized Uniform**

We offer customized school uniforms with personalized logos, colors, and designs, ensuring comfort, durability, and a unique identity for your institution.



#### **Sport Items**

Our sports items include premium-quality uniforms, accessories, and gear designed for comfort, durability, and performance. Perfect for all athletic activities, our products help enhance student performance while fostering school spirit and teamwork.



#### **Musical Instrument**

We offer a range of musical items, including uniforms for band members, accessories, and performance gear, ensuring comfort, durability, and style for every musical event and activity.



### Sta