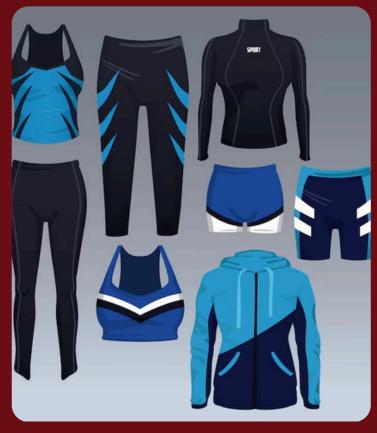

e belt                         |
| CM rise vidhyalaya (M.P)          | special occasion dress           |
| swami aatmanand school<br>(C.G)   | different student<br>accessories |
| Nss / ncc uniform<br>&accessories | medical uniform                  |
|                                   |                                  |

other services

Lower / t- shirt

# Coat-Pant (Blazer)









# Shirt - Pant









### Salwar - Suit









### Tunic - Skirt









### **Uniform Cloth**









### Winter Uniform









### Kendriya Vidyalaya









### C.M. Rise Vidhyalaya









#### **Swami Aatmanand School**









#### DAV School









#### NCC/NSS/ Scout Uniform





#### Track suit with red pipping







### Lower / Tshirt









#### **Track Suit / Sport Wear**









#### **Customized Uniform**

We offer customized school uniforms with personalized logos, colors, and designs, ensuring comfort, durability, and a unique identity for your institution.



#### **Sport Items**

Our sports items include premium-quality uniforms, accessories, and gear designed for comfort, durability, and performance. Perfect for all athletic activities, our products help enhance student performance while fostering school spirit and teamwork.



#### **Musical Instrument**

We offer a range of musical items, including uniforms for band members, accessories, and performance gear, ensuring comfort, durability, and style for every musical event and activity.



### Stationary Items

We provide a wide selection of high-quality stationery items, including pens, pencils, notebook