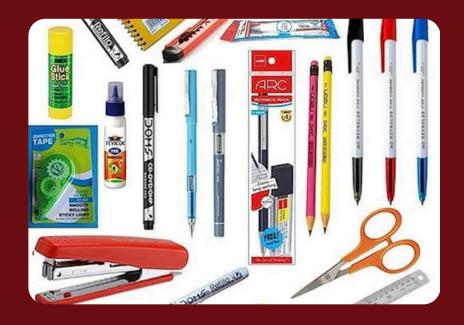

### Stationary Items

We provide a wide selection of high-quality stationery items, including pens, pencils, notebooks, and rulers, designed to support students' academic needs with durability and functionality.