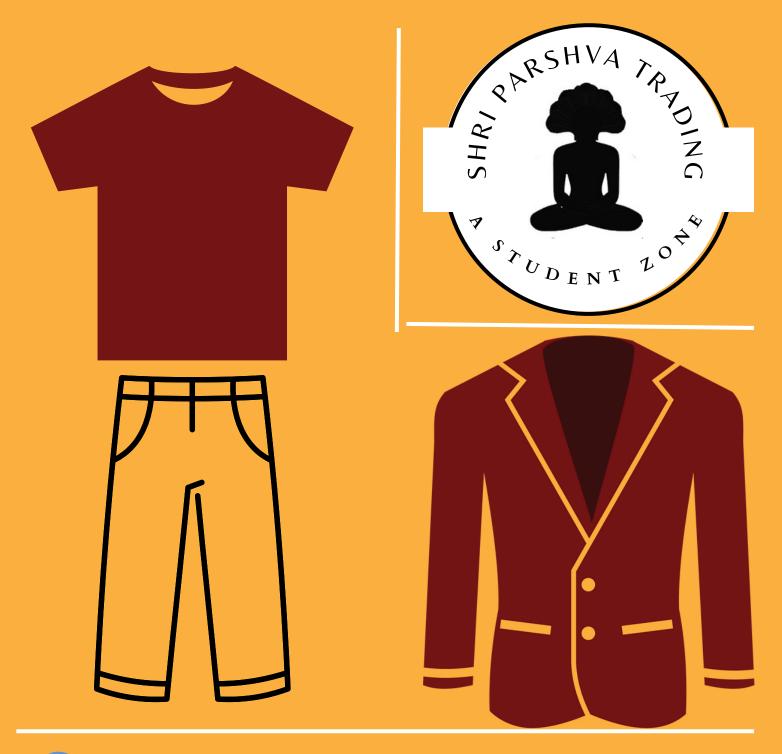

# Our Offering

| Coat - Pant (Blazer)              | track suit /sport wear           |
|-----------------------------------|----------------------------------|
| shirt pant                        | customized uniform               |
| salwar suit                       | sports items                     |
| tunic - skirt                     | musical items                    |
| Uniform Cloth                     | stationary items                 |
| winter uniform                    | bedding items                    |
| KENDRIYA VIDYALAYA                | shoes socks                      |
| DAV SchoOl                        | tie belt                         |
| CM rise vidhyalaya (M.P)          | special occasion dress           |
| swami aatmanand school<br>(C.G)   | different student<br>accessories |
| Nss / ncc uniform<br>&accessories | medical uniform                  |
|                                   |                                  |

# Coat-Pant (Blazer)