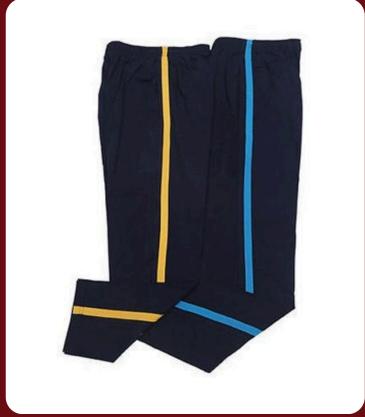

|
| DAV SchoOl                        | tie belt                         |
| CM rise vidhyalaya (M.P)          | special occasion dress           |
| swami aatmanand school<br>(C.G)   | different student<br>accessories |
| Nss / ncc uniform<br>&accessories | medical uniform                  |
|                                   |                                  |

other services

Lower / t- shirt

# Coat-Pant (Blazer)









# Shirt - Pant









### Salwar - Suit









### Tunic - Skirt









### **Uniform Cloth**









### Winter Uniform









### Kendriya Vidyalaya









### C.M. Rise Vidhyalaya









#### **Swami Aatmanand School**









#### DAV School









#### NCC/NSS/ Scout Uniform





#### Track suit with red pipping







### Lower / Tshirt









#### **Track Suit / Sport Wear**









#### **Customized Uniform**

We offer customized school uniforms with personalized logos, colors, and designs, ensuring comfort, durability, and a unique identity for your institution.



#### **Sport Items**

Our sports items include premium-quality uniforms, accessories, and gear designed for comfort, durability, and performance. Perfect for all athletic activities, our products help enhance student performance while fostering school spirit and teamwork.



#### **Musical Instrument**

We offer a range of musical items, including uniforms for band members, accessories, and performance gear, ensuring comfort, durability, and style for every musical event and activity.



### Stationary Items

We provide a wide selection of high-quality stati